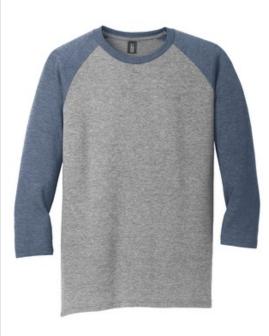

# District <sup>®</sup> Perfect Tri<sup>®</sup> 3/4-Sleeve Raglan. DM136

An athletic-inspired look made from the perfect combination of three yarns.

- 4.5-ounce, 50/25/25 poly/combed ring spun cotton/rayon, 32 singles
- Tear-away label
- Back neck tape
- 1x1 rib knit neck

Please note: This product is transitioning from woven labels to tear-away labels. Your order may contain a combination of both labels. Tri-Blend fabric infuses each garment with unique character. Please allow for slight color variations. Due to the heat sensitivity of tri-blend fabrics, special care must be taken throughout the printing process. Consult your decorator or ink supplier for best printing practices.