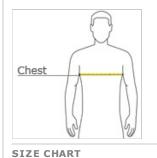

#### HOW TO MEASURE

## CHEST WIDTH

Measure under the arm and around the fullest part of the chest with arms down, keeping tape horizontal.

xs S М XL 2XL 3XL 4XL L Chest 32-34 35-37 38-40 41-43 44-46 47-49 50-53 54-57