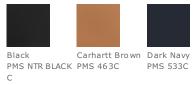

Snaps along the bottom allow you to attach this insulated hood to your jacket collar for an extra defense against wind, light rain and cold.

- 12-ounce, firm hand duck canvas
- Water-repellent and wind-resistant
- Nylon lining quilted to arctic-weight polyester ins ulatio n
- Three-piece hood construction
- Hook and loop chinstrap closure
- Carhartt-strong, triple-stitched main seams
- Adjustable drawcord with cord lock

## CARE INSTRUCTIONS

Machine wash cold, Do not bleach, Tumble dry low, Steam iron shell only, Do not dry clean



Carhartt<sup>®</sup> Firm Duck Hood CT102368



## COLOR INFORMATION