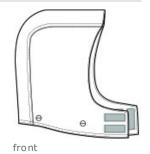

Snaps along the bottom allow you to attach this insulated hood to your jacket collar for an extra defense against wind, light rain and cold.

- 12-ounce, firm hand duck canvas
- Water-repellent and wind-resistant
- Nylon lining quilted to arctic-weight polyester ins ulatio n
- Three-piece hood construction
- Hook and loop chinstrap closure
- Carhartt-strong, triple-stitched main seams
- Adjustable drawcord with cord lock