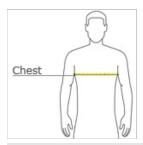

## HOW TO MEASURE

#### CHEST WIDTH

Measure under the arm and around the fullest part of the chest with arms down, keeping tape horizontal.