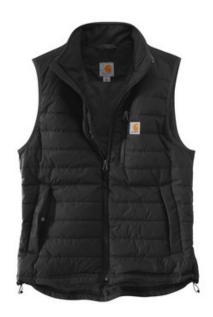

# Carhartt<sup>®</sup> Gilliam Vest CT102286

When it's just cold enough to call for core warmth, this insulated vest has you covered as a lightweight, water-repellent layer.

- 1.75-ounce, 100% nylon Cordura<sup>®</sup> shell
- Rain Defender<sup>®</sup> durable water repellent
- Wind Fighter<sup>®</sup> technology tames wind
- Nylon lining quilted to 100-gram polyester insulation
- Reverse coil center front zipper
- Zip-through cadet collar
- Left chest map pocket with reverse coil zipper
- Two hand pockets with hidden snap closures
- Two interior pockets: one zippered, one hook and loop closure
- Drawcord adjustable hem
- Carhartt-strong, triple-stitched main seams
- Drop tail
- Carhartt label sewn on chest pocket