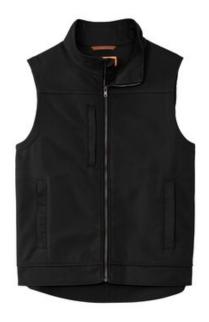

# CornerStone® Duck Bonded Soft Shell Vest CSV60

Soft shell technology meets durable duck cloth in this hardworking, water-resistant vest that has an ultra-warm fleece interior.

- 100% cotton canvas shell with a DWR finish bonded to a water-resistant film insert and 100% polyester microfleece lining
- Metal front zipper
- Zippered chest pocket
- Zippered hand pockets
- Three interior pockets