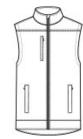

# CornerStone® Duck Bonded Soft Shell Vest CSV60

Soft shell technology meets durable duck cloth in this hardworking, water-resistant vest that has an ultra-warm fleece interior.

- 100% cotton canvas shell with a DWR finish bonded to a water-resistant film insert and 100% polyester microfleece lining
- Metal front zipper
- Zippered chest pocket
- Zippered hand pockets
- Three interior pockets

### CARE INSTRUCTIONS

Machine Wash Cold. Gentle Cycle. Only Non-Chlorine. Bleach When Needed. Line Dry. Cool Iron If Necessary. Do Not Dry Clean.

front