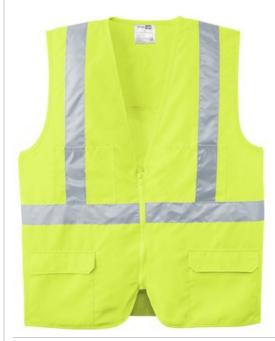

## ANSI 107 Class 2 Mesh Back Safety Vest. CSV405

This highly breathable vest helps ensure comfort as well as safety.

- ANSI/ISEA 107 Class 2 certified
- 100% polyester oxford for smooth printing
- Dyed-to-match binding and Vislon zipper
- Mesh inset at back for breathability
- 2-in. wide reflective taping on front and back
- Chest and lower pockets for pen and tools
- This garment must be fully zipped to be in compliance with ANSI/ISEA 107 standards