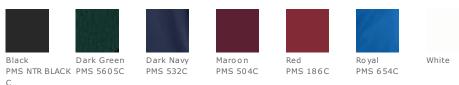

are must be taken throughout the screen printing process.

#### CARE INSTRUCTIONS

Machine wash cold with like colors. Only nonchlorine bleach, if needed. Tumble dry low. Do not use fabric softener. Remove promptly. Cool iron if necessary. Do not dry clean.

Tips For Effectively Screen Printing Polyester Fabrics





## HOW TO MEASURE



#### BUST

Measure under the arm and around the fullest part of the bust with arms down, keeping tape horizontal.

### SIZE CHART

|  |      | XS    | S     | М     | L     | XL    | XXL   | 3XL   | 4XL   |
|--|------|-------|-------|-------|-------|-------|-------|-------|-------|
|  | Size | 2     | 4/6   | 8/10  | 12/14 | 16/18 | 20/22 | 24/26 | 28/30 |
|  | Bust | 32-34 | 35-36 | 37-38 | 39-41 | 42-44 | 45-47 | 48-51 | 52-55 |

#### COLOR INFORMATION