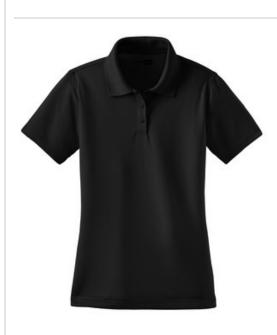

# Ladies Select Snag-Proof Polo. CS413

Tough enough for most general work environments, this high-performance polo defies snags, resists wrinkles, fights odors and wicks moisture so you keep your professional edge all day long.

- 6.6-ounce snag-proof polyester
- Rental friendly
- Traditional, relaxed look
- Tag-free label
- Flat knit collar
- 3-button placket with dyed-to-match buttons
- Open hem sleeves
- Side vents

\*Due to the nature of 100% polyester performance fabrics, special care must be taken throughout the screen printing process.