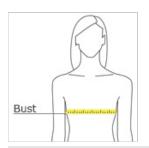

## **HOW TO MEASURE**

Measure under the arm and around the fullest part of the bust with arms down, keeping tape horizontal.

### SIZE CHART

|      | XS    | S     | М     | L     | XL    | XXL   | 3XL   | 4XL   |
|------|-------|-------|-------|-------|-------|-------|-------|-------|
| Size | 2     | 4/6   | 8/10  | 12/14 | 16/18 | 20/22 | 24/26 | 28/30 |
| Bust | 32-34 | 35-36 | 37-38 | 39-41 | 42-44 | 45-47 | 48-51 | 52-55 |