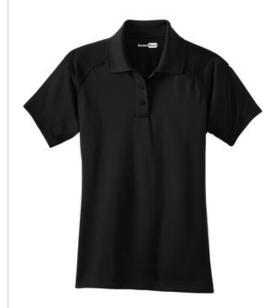

## Ladies Select Snag-Proof Tactical Polo. CS411

With strategically placed mic clips and dual pen pockets, our tactical polo is designed for event staff, security and law enforcement. Built for performance, this snag-proof, moisture-wicking, odor fighting shirt will keep you sharp and professional looking on or off the job.

- 6.6-ounce snag-proof polyester
- Rental friendly
- Traditional, relaxed look
- Tag-free label
- Flat knit collar
- 3-button placket with dyed-to-match buttons
- Mic clips at center placket and shoulders
- Raglan sleeves
- Reinforced dual pen pockets on left sleeve
- Side vents