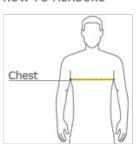

#### HOW TO MEASURE

### CHEST WIDTH

Measure under the arm and around the fullest part of the chest with arms down, keeping tape horizontal.

#### SIZE CHART

|       | XS    | S     | М     | L     | XL    | 2XL   | 3XL   | 4XL   |
|-------|-------|-------|-------|-------|-------|-------|-------|-------|
| Chest | 32-34 | 35-37 | 38-40 | 41-43 | 44-46 | 47-49 | 50-53 | 54-57 |