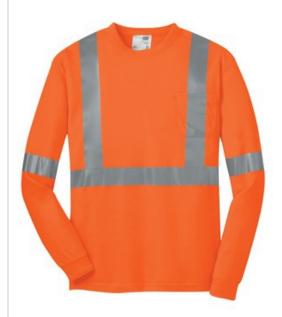

## CornerStone® ANSI 107 Class 2 Long Sleeve Safety T-Shirt. CS401LS

Stay safer on the jobsite in this high-visibility tshirt that works as hard as you do.

- ANSI/ISEA 107 Class 2 certified
- 5.9-ounce, 100% polyester interlock
- Wicks moisture
- 2-in. wide reflective taping on front and back
- Left chest pocket for pens and notes
- Rib knit cuffs