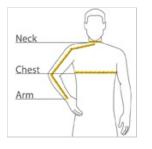

### CHEST WIDTH

Measure under the arm and around the fullest part of the chest with arms down, keeping tape horizontal.

### NECK

Measure around the fullest part of the neck at the base.

#### ARM

Place hand on hip. Start at the center of the back of the neck and measure across the shoulder, to the elbow, and then down to the wrist.

#### **SIZE CHART**

|       | 2XLL          | 3XLL          |
|-------|---------------|---------------|
| Chest | 50 1/2-53     | 53 1/2-56     |
| Neck  | 17 5/8-18 1/2 | 18 5/8-20 1/2 |
| Arm   | 37 3/4        | 38 1/2        |