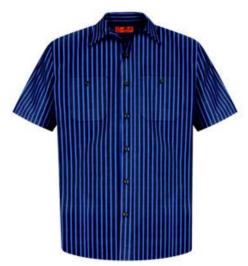

# Red Kap<sup>®</sup> Long Size, Short Sleeve Striped Industrial Work Shirt. CS20LONG

This hardworking IL50 style has a professional stripe and is tested through 50 industrial launderer washes.

- 4.25-ounce, 65/35 poly/cotton with Touchtex<sup>™</sup> technology for superior color retention, stain release and wickability
- Open collar with sewn-in stays
- 7 buttons including button at neck
- Two button-through pockets
- Bartacked pencil stall on left pocket