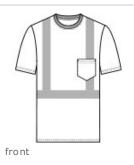

## CornerStone <sup>®</sup> ANSI 107 Class 2 Mesh Tee. CS200

This breathable, moisture-wicking mesh tee delivers high visibility and on-the-job comfort.

• 4.1-ounce, 100% polyester birdseye mesh

 Durable, reflective 2-inch tape meets ANSI 107 requirements and provides 360-degree visibility on body

- 1x1 rib knit neck
- Back neck tape
- Left chest pocket