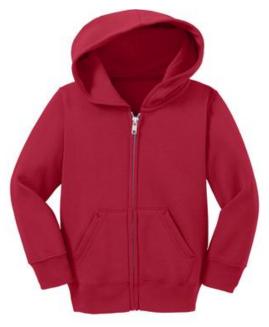

# Port & Company<sup>®</sup> Toddler Core Fleece Full-Zip Hooded Sweatshirt. CAR78TZH

Our popular 7.8-ounce hooded sweatshirt designed for the smallest family members. Colorcoordinated with our adult PC78, 7.8-ounce Core Fleece Sweatshirts.

- 7.8-ounce, 50/50 cotton/poly fleece
- Air jet yarn for a soft, pill-resistant finish
- No drawcord at hood

## CARE INSTRUCTIONS

Machine wash cold, inside out with like colors, only non-chlorine bleach when needed. Tumble dry medium. Do not iron.

front