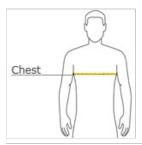

#### **HOW TO MEASURE**

## CHEST WIDTH

Measure under the arm and around the fullest part of the chest with arms down, keeping tape horizontal.