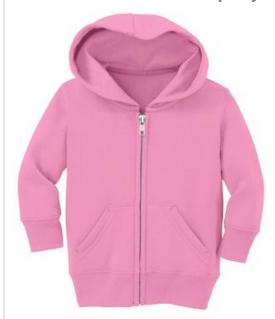

# Port & Company<sup>®</sup> Infant Core Fleece Full-Zip Hooded Sweatshirt. CAR78IZH

Our popular 7.8-ounce hooded sweatshirt designed for the smallest family members. Color-coordinated with our adult PC78, 7.8-ounce Core Fleece Sweatshirts.

- 7.8-ounce, 50/50 cotton/poly fleece
- Air jet yarn for a soft, pill-resistant finish
- No drawcord at hood