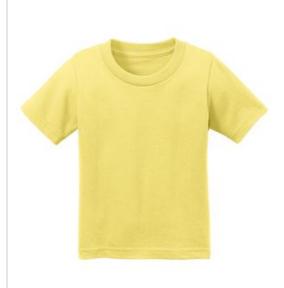

# Port & Company<sup>®</sup> Infant Core Cotton Tee. CAR54I

Our indispensable tee is sized for the little ones and color-coordinated with our adult PC54, Core Cotton Tee.

- 5.4-ounce, 100% cotton
- 90/10 cotton/poly (Athletic Heather)
- Shoulder-to-shoulder taping
- Coverseamed neck
- Side seamed
- Double-needle sleeves and hem