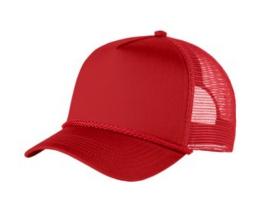

# Port Authority<sup>®</sup> 5-Panel Snapback Cap. C932

This 5-panel cap features a dyed-to-match braid above the bill for a classic look.

- Fabric: 100% cotton front panels, 100% polyester woven mesh mid and back panels
- Structure: Structured
- Profile: Mid
- Closure: 7-position adjustable snap