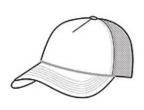

# Port Authority<sup>®</sup> 5-Panel Snapback Cap. C932

This 5-panel cap features a dyed-to-match braid above the bill for a classic look.

- Fabric: 100% cotton front panels, 100% polyester woven mesh mid and back panels
- Structure: Structured
- Profile: Mid
- Closure: 7-position adjustable snap