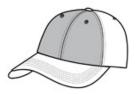

# PORT AUTHORITY. Port Authority® Colorblock Digital Ripstop Camouflage Cap. C926



This cap makes an impact with solid dyed-tomatch front panels and a digital camo pattern on the mid and back panels.

■ Fabric: 100% cotton ripstop ■ Structure: Unstructured

■ Profile: Low

■ Closure: Hook and loop



front



back

#### **HOW TO MEASURE**

Measure the circumference around the head, above the eyebrow and at the widest part of the head. Divide number by 3.14 for hat size.

### SIZE CHART

|      | OSFA |
|------|------|
| Hats | N/A  |
|      |      |

## **COLOR INFORMATION**







Green Camo/ Grey Camo/ Grey Sand PMS PATTERNED PMS PATTERNED PMS PATTERNED