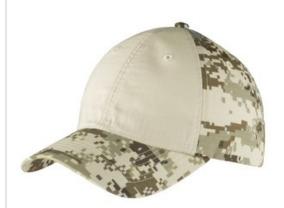

# PORT AUTHORITY. Port Authority® Colorblock Digital Ripstop Camouflage Cap. C926

This cap makes an impact with solid dyed-tomatch front panels and a digital camo pattern on the mid and back panels.

■ Fabric: 100% cotton ripstop ■ Structure: Unstructured

■ Profile: Low

■ Closure: Hook and loop

front

back