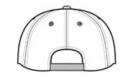

# PORT AUTHORITY. Port Authority® Colorblock Digital Ripstop Camouflage Cap. C926



This cap makes an impact with solid dyed-tomatch front panels and a digital camo pattern on the mid and back panels.

■ Fabric: 100% cotton ripstop ■ Structure: Unstructured

■ Profile: Low

■ Closure: Hook and loop



front



back

#### **HOW TO MEASURE**

Measure the circumference around the head, above the eyebrow and at the widest part of the head. Divide number by 3.14 for hat size.

### SIZE CHART

|      | OSFA |
|------|------|
| Hats | N/A  |
|      |      |

## **COLOR INFORMATION**







Green Camo/ Grey Camo/ Grey Sand PMS PATTERNED PMS PATTERNED PMS PATTERNED