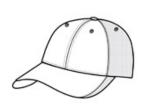

## PORT AUTHORITY.

The two-tone color adds character to this ultra breathable mesh cap.

Port Authority<sup>®</sup> Two-Color Mesh Back Cap. C923

- Fabric: 80/20 poly/cotton twill in front two panels and bill; 100% polyester mesh in mid and back panels
- Structure: Structured
- Profile: Mid
- Closure: Low-profile hook and loop with buckle