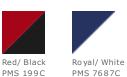

## PORT AUTHORITY.

The two-tone color adds character to this ultra breathable mesh cap.

Port Authority<sup>®</sup> Two-Color Mesh Back Cap. C923

- Fabric: 80/20 poly/cotton twill in front two panels and bill; 100% polyester mesh in mid and back panels
- Structure: Structured
- Profile: Mid
- Closure: Low-profile hook and loop with buckle







back

#### HOW TO MEASURE

#### HATS

Measure the circumference around the head, above the eyebrow and at the widest part of the head. Divide number by 3.14 for hat size.

# SIZE CHART OSFA Attached N/A

### COLOR INFORMATION







Black/White Navy/White PMS NTR BLACK PMS 433C C