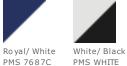

## PORT AUTHORITY.

The two-tone color adds character to this ultra breathable mesh cap.

Port Authority<sup>®</sup> Two-Color Mesh Back Cap. C923

- Fabric: 80/20 poly/cotton twill in front two panels and bill; 100% polyester mesh in mid and back panels
- Structure: Structured
- Profile: Mid
- Closure: Low-profile hook and loop with buckle







back

#### HOW TO MEASURE

#### HATS

Measure the circumference around the head, above the eyebrow and at the widest part of the head. Divide number by 3.14 for hat size.

# SIZE CHART OSFA Attached N/A

### COLOR INFORMATION







Black/White Navy/White PMS NTR BLACK PMS 433C C