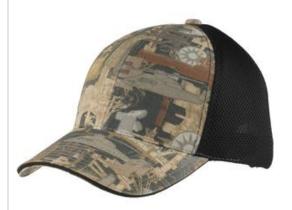

# Port Authority® Camouflage Cap with Air Mesh Back. C912

This comfortable, soft and breathable cap has camouflage print in the front panels and two-ply cushioned air mesh in the mid and back panels.

- Fabric 60/40 cotton/poly canvas, 100% polyester air mesh mid and back panels
- Structure Structured
- Profile Mid
- Closure Hook and loop

## **COLOR INFORMATION**

Mossy Oak Moss Break-Up Infinit Country/ Black Mesh Mesh

Mossy Oak Infinity/ Black Mesh

Oilfield Camo/ Black Mesh

Realtree Xtra/ Green Mesh