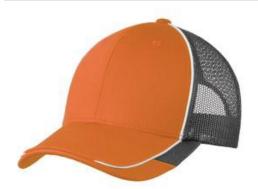

# Port Authority® Colorblock Mesh Back Cap. C904

Contrast visor edging, piping and a double visor effect give this breathable cap a sporty look.

■ Fabric: 100% cotton twill front panels, 100% polyester mesh mid and back panels

■ Structure: Structured

■ Profile: Mid

■ Closure: Hook and loop

#### **CARE INSTRUCTIONS**

Hand wash. Do not bleach. Air dry.

Tips For Effectively Screen Printing Polyester **Fabrics** 

front

back

#### **COLOR INFORMATION**

Black/ White/

Black/ White/ PMS NTR BLACK PMS 5265 C

Blue Crush/ Flare Orange/ White/ Deep RedWhite/ Magnet Black