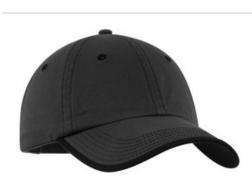

## PORT AUTHORITY.

Port Authority<sup>®</sup> Vintage Washed Contrast Stitch Cap. C835

Featuring a contrast rollover underbill and stitched eyelets, this cap has a vintage wash\* for a lived-in look.

- Fabric: 100% cotton twill
- Structure: Unstructured
- Profile: Low
- Closure: Hook and loop

\*Due to a special finishing process, color may vary.

front

back