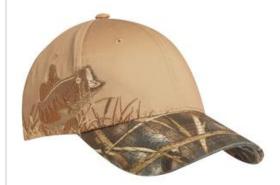

# Port Authority<sup>®</sup> Embroidered Camouflage Cap. C820

Any outdoorsman will appreciate the embroidered wildlife and camo pattern on this cap.

■ Fabric: 100% cotton crown, 60/40 cotton/poly

■ Orange Blaze is 100% polyester

### **COLOR INFORMATION**

Chocolate/ Elk

Khaki/ Duck