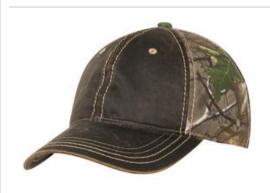

# Port Authority<sup>®</sup> Pigment Print Camouflage Cap. C819

A pigment print on the front panels, visor and closure gives this cap an oiled leather look. A popular camo pattern completes the mid and back panels.

- Fabric: 52/48 cotton/poly front panels, 60/40 cotton/poly canvas mid and back panels
- Structure: Unstructured
- Profile: Low
- Closure: Hook and loop