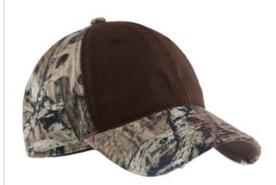

## Port Authority<sup>®</sup> Camo Cap with Contrast Front Panel. C807

A contrast front panel complements your logo on this soft washed cap. Minor distressing adds lived-in character.

■ Fabric: 100% cotton in front two panels; 60/40 cotton/poly in mid and back panels

■ Structure: Unstructured

■ Profile: Low

■ Closure: Hook and loop

front

back