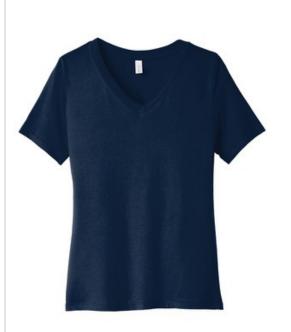

# BELLA+CANVAS<sup>®</sup> Women's Relaxed Jersey Short Sleeve V-Neck Tee. BC6405

### Relaxed fit

- Tear-away label
- Side seamed
- Solid Colors: 4.2-ounce, 100% Airlume combed and ring spun cotton, 32 singles

Dark Grey Heather: 52/48 Airlume combed and ring spun cotton/poly

Triblend Colors: 3.8-ounce, 50/25/25 poly/Airlume combed and ring spun cotton/rayon, 40 singles