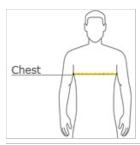

#### HOW TO MEASURE

# CHEST WIDTH

Measure under the arm and around the fullest part of the chest with arms down, keeping tape horizontal.

## SIZE CHART

|       | XS    | S     | M     | L     | XL    | 2XL   |
|-------|-------|-------|-------|-------|-------|-------|
| Chest | 31-34 | 34-37 | 38-41 | 42-45 | 46-49 | 50-53 |