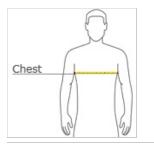

#### **HOW TO MEASURE**

## CHEST WIDTH

Measure under the arm and around the fullest part of the chest with arms down, keeping tape horizontal.

#### SIZE CHART

|       | XS    | S     | М     | L     | XL    | 2XL   |
|-------|-------|-------|-------|-------|-------|-------|
| Chest | 31-34 | 34-37 | 38-41 | 42-45 | 46-49 | 50-53 |