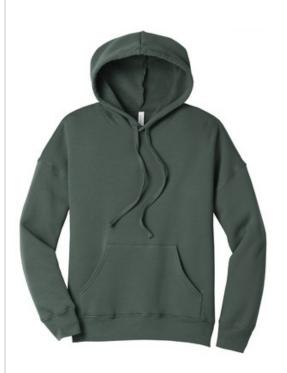

## Retail fit

- Tear-away label
- Thick dyed-to-match drawcords
- Side seamed
- Kangaroo pocket
- Rib knit cuffs and hem
- 7-ounce, 52/48 Airlume combed and ring spun cotton/poly fleece, 32 singles

BELLA+CANVAS<sup>®</sup> Unisex Sponge Fleece Pullover DTM Hoodie. BC3729