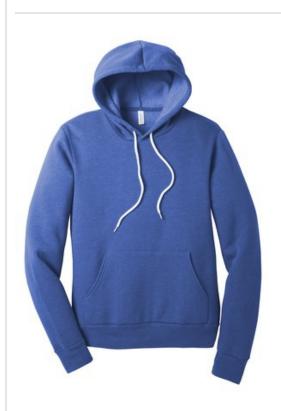

# BELLA+CANVAS BELLA+CANVAS<sup>®</sup> Unisex Sponge Fleece Pullover Hoodie. BC3719

### Retail fit

- Tear-away label
- White drawcords
- Side seamed
- Kangaroo pockets
- Rib knit cuffs and hem

Solid Colors and Heather Colors: 7-ounce, 52/48 Airlume combed and ring spun cotton/poly fleece, 32 singles

- Athletic Heather: 7-ounce, 90/10 Airlume combed and ring spun cotton/poly fleece, 32 singles
- Heather Navy: 7-ounce, 60/40 Airlume combed and ring spun cotton/poly fleece, 32 singles

DTG Colors: 7-ounce, 70/30 Airlume combed and ring spun cotton/poly fleece with 100% cotton face for printability