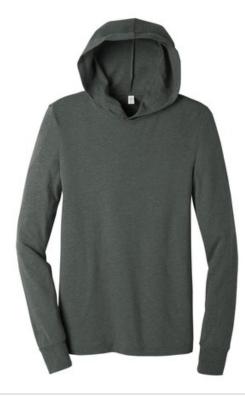

# BELLA+CANVAS <sup>®</sup> Unisex Jersey Long Sleeve Hoodie. BC3512

- Retail fit
- Tear-away label
- Crossover V at neckline
- Side seamed
- 4.2-ounce, 100% Airlume combed and ring spun cotton, 32 singles
- Heather CVC: 52/48 Airlume combed and ring spun cotton/poly, 32 singles