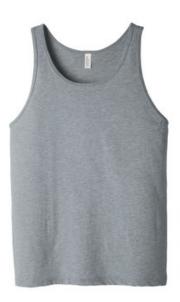

# BELLA+CANVAS

## Retail fit

- Tear-away label
- Side seamed
- Solid Colors: 4.2-ounce, 100% Airlume combed and ring spun cotton, 32 singles
- Athletic Heather/Black Heather: 90/10 Airlume combed and ring spun cotton/poly
- Dark Grey Heather: 4.2-ounce, 52/48 Airlume combed and ring spun cotton/poly, 32 singles
- Neon Blue: 3.6-ounce, 52/48 Airlume combed and ring spun cotton/poly, 40 singles
- Triblend Colors: 3.8-ounce, 50/25/25 poly/Airlume combed and ring spun cotton/rayon, 40 singles

#### **COLOR INFORMATION**

PMS 428U

Triblend

Grey Triblend Navy PMS 416CP PMS 533C

White PMS Process PMS White C Blue CP

BELLA+CANVAS<sup>®</sup> Unisex Jersey Tank. BC3480

White Fleck Triblend PMS Cool Gray 1CP