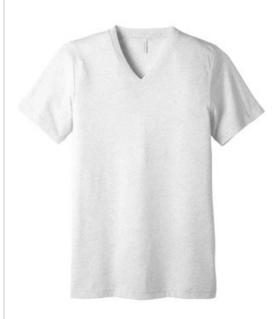

# BELLA+CANVAS, BELLA+CANVAS<sup>®</sup> Unisex Triblend Short Sleeve V-Neck Te. BC3415

Retail fit

Tear-away label

- Side seamed
- 3.8-ounce, 50/25/25 poly/Airlume combed and ring spun cotton/rayon, 40 singles