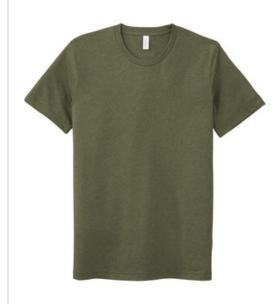

# BELLA+CANVAS® Unisex Sueded Tee. BC3301

- Retail fit
- Tear-away label
- Side seamed
- Shoulder taping
- 4.2-ounce, 52/48 Airlume combed and ring spun cotton/poly, 32 singles
- Athletic Heather & Black Heather: 90/10 Airlume combed and ring spun cotton/poly, 32 singles