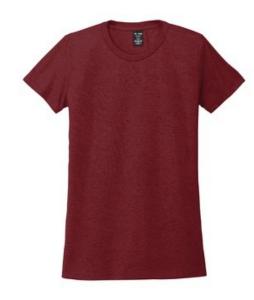

# Allmade ® Women's Tri-Blend Tee AL2008

Feel your impact in this crazy-soft sustainable tee that uses an equivalent of up to 6 recycled plastic water bottles. All yarn is spun, knit, fabric dyed and finished in the U.S.A.

- 4.2-ounce, 50% Repreve® polyester from recycled plastic bottles/25% organic, US-grown cotton/25% Tencel <sup>™</sup>Modal, 30 singles
- 25% Repreve® polyester from recycled plastic bottles/25% black polyester/25% organic, USgrown cotton/25% Tencel <sup>™</sup>Modal (Aluminum Grey, Vino Red)
- 1x1 rib knit neck
- Shoulder to shoulder taping
- Side seams
- Tear-Away label