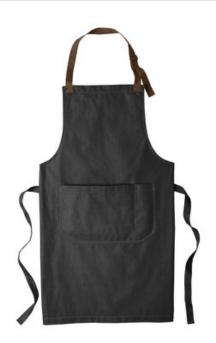

# Port Authority <sup>®</sup> Market Full-Length Bib Apron. A800

Craftsman styling creates a signature look in this apron that is perfect for bistros, pubs, cooking classes and more. The wrinkle-resistant fabric has a denim-like look which blends performance with style to make a sophisticated statement.

- 7-ounce, 60/40 cotton/poly yarn-dyed twill
- Adjustable contrast webbing neck strap with antique-finish metal slider
- Patch pocket, pen pocket
- Self-fabric waist ties
- Contrast stitch details
- Measures: 25"w x 34.5"l