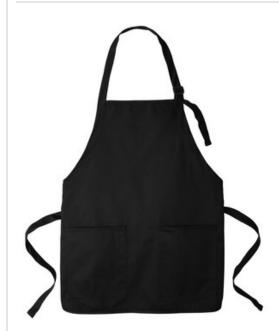

# Port Authority <sup>®</sup> Medium-Length Two-Pocket Bib Apron. A601

Stay looking neat and clean in this durable apron that features two easy-access pockets.

- 7-ounce, 65/35 poly/cotton twill
- Adjustable neck strap
- Two front patch pockets, pen pocket
- Color-coordinates with CP80, C914 and CP45
- Measures: 22"w x 24"l