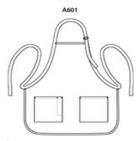

# Port Authority <sup>®</sup> Medium-Length Two-Pocket Bib Apron. A601

Stay looking neat and clean in this durable apron that features two easy-access pockets.

- 7-ounce, 65/35 poly/cotton twill
- Adjustable neck strap
- Two front patch pockets, pen pocket
- Color-coordinates with CP80, C914 and CP45
- Measures: 22"w x 24"l

#### SIZE CHART

|                   | OSFA  |
|-------------------|-------|
| Length            | 24    |
| Apron Waist Width | 22    |
| Pocket Height     | 8     |
| Pocket Length     | 6 3/4 |