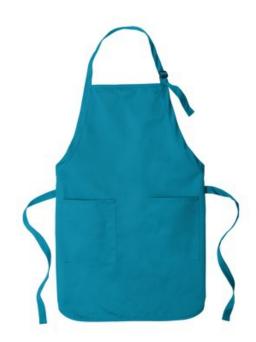

## Port Authority <sup>®</sup> Full-Length Two-Pocket Bib Apron. A600

This durable, full-length apron provides ample coverage and has two pockets to keep tools and essentials organized.

- 7-ounce, 65/35 poly/cotton twill
- Adjustable neck strap
- Two front patch pockets, pen pocket
- Color-coordinates with CP80, C914 and CP45 caps
- Measures: 22"w x 30"l