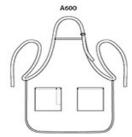

## Port Authority <sup>®</sup> Full-Length Two-Pocket Bib Apron. A600

This durable, full-length apron provides ample coverage and has two pockets to keep tools and essentials organized.

- 7-ounce, 65/35 poly/cotton twill
- Adjustable neck strap
- Two front patch pockets, pen pocket
- Color-coordinates with CP80, C914 and CP45 caps
- Measures: 22"w x 30"l