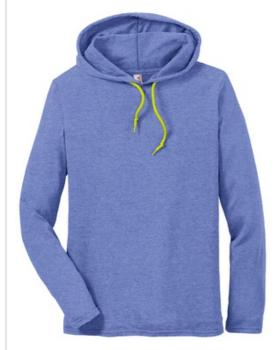

# Anvil® 100% Combed Ring Spun Cotton Long Sleeve Hooded T-Shirt. 987

- 4.3-ounce, 100% combed ring spun cotton
- 65/35 cotton/poly (Heathers)
- TearAway<sup>™</sup> label
- Relaxed, unlined hood with contrast drawcord
- Double-needle neck, sleeves and hem
- Please note: This product is transitioning from Anvil labels to Anvil by Gildan labels. Your order may contain a combination of both labels.