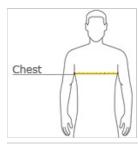

#### **HOW TO MEASURE**

## CHEST WIDTH

Measure under the arm and around the fullest part of the chest with arms down, keeping tape horizontal.

### SIZE CHART

|       | S     | М     | L     | XL    | 2XL   | 3XL   |
|-------|-------|-------|-------|-------|-------|-------|
| Chest | 34-36 | 38-40 | 42-44 | 46-48 | 50-52 | 54-56 |