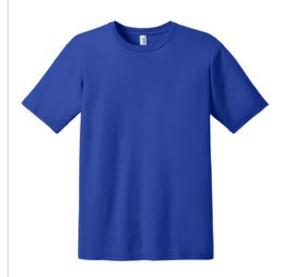

# Anvil® 100% Combed Ring Spun Cotton T-Shirt. 980

- 4.3-ounce, 100% combed ring spun cotton
- 65/35 poly/ring spun cotton (Heather Blue, Heather Dark Grey, Heather Green, Heather Purple)
- 90/10 ring spun cotton/poly(Heather Grey)
- TearAway<sup>™</sup> label
- Seamed collar
- Shoulder-to-shoulder taping
- Double-needle sleeves and hem
- Please note: This product is transitioning from Anvil labels to Anvil by Gildan labels. Your order may contain a combination of both labels.