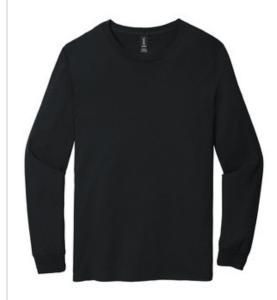

# Anvil <sup>®</sup> 100% Combed Ring Spun Cotton Long Sleeve T-Shirt. 949

- 4.3-ounce, 100% combed ring spun cotton
- 65/35 poly/ring spun cotton (Heather Blue, Heather Green, Heather Purple)
- 90/10 ring spun cotton/poly (Heather Grey)
- TearAway label
- Seamed collar
- Shoulder-to-shoulder taping
- Rib knit cuffs
- Double-needle sleeves and hem
- Please note: This product is transitioning from Anvil labels to Anvil by Gildan labels. Your order may contain a combination of both labels.