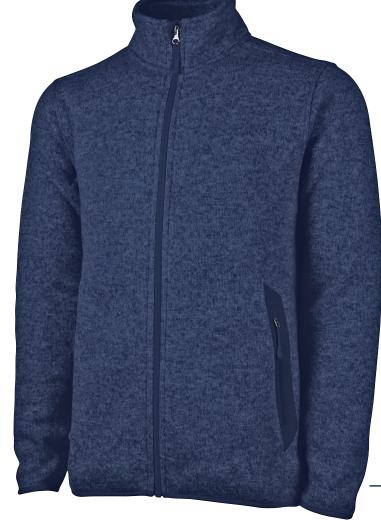

# **HEATHERED FLEECE JACKET**

#### **PRODUCT DETAILS**

HEATHERED FLEECE COLLECTION

#### MEN'S 9493

- :: 100% polyester sweater fleece (8.26 oz/yd²)
- :: Brushed on the inside for added softness
- :: Yarn-dyed for a unique, heathered appearance
- :: Welded front pockets
- :: Stand-up collar lined with brushed tricot
- :: Double-needle stitching

## **DECORATION RECOMMENDATIONS**

FEATURED COLOR: 240 NAVY HEATHER

Stand-up collar lined with brushed tricot

Double-needle stitching

Welded front pockets

| HEATHERED FLEECE JACKET MEN'S 9493                 | S     | М   | L     | XL    | 2XL   | 3XL   | TOLERANCE          |
|----------------------------------------------------|-------|-----|-------|-------|-------|-------|--------------------|
| BODY LENGTH measure from center of back neck       | 271/2 | 28½ | 291/2 | 301/4 | 31    | 313/4 | ½ +/-              |
| ACROSS SHOULDER measure from back                  | 171/2 | 18  | 181/2 | 191/2 | 201/2 | 211/2 | ½ +/-              |
| CHEST WIDTH 1 inch below armhole                   | 211/2 | 22½ | 231/2 | 251/2 | 27¾   | 30    | 1/2 +/-            |
| BOTTOM OPENING WIDTH RELAXED 1/2                   | 20    | 21  | 22    | 24    | 261/4 | 281/2 | 1/2 +/-            |
| SLEEVE LENGTH FROM CENTER BACK long (include cuff) | 34½   | 35½ | 361/2 | 37    | 371/2 | 38    | V <sub>2</sub> +/- |