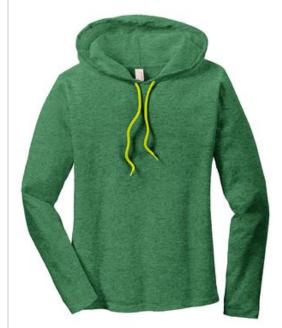

# Anvil® Ladies 100% Combed Ring Spun Cotton Long Sleeve Hooded T-Shirt. 887L

- 4.3-ounce, 100% combed ring spun cotton
- 65/35 cotton/poly (Heathers)
- Semi-fitted silhouette with side seam
- TearAway<sup>™</sup> label
- Relaxed, unlined hood with contrast drawcord
- Double-needle neck, sleeves and hem
- Please note: This product is transitioning from Anvil labels to Anvil by Gildan labels. Your order may contain a combination of both labels.