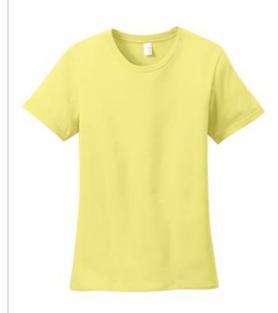

# Anvil® Ladies 100% Combed Ring Spun Cotton T-Shirt. 880

- 4.3-ounce, 100% combed ring spun cotton
- 65/35 poly/ring spun cotton (Heather Blue, Heather Dark Grey, Heather Green, Heather Purple)
- 90/10 ring spun cotton/poly (Heather Grey)
- Semi-fitted silhouette with side seam
- TearAway™ label
- Seamed collar
- Shoulder-to-shoulder taping
- Double-needle sleeves and hem
- Please note: This product is transitioning from Anvil labels to Anvil by Gildan labels. Your order may contain a combination of both labels.

### **CARE INSTRUCTIONS**

Machine wash warm with like colors, only nonchlorine bleach when needed. Tumble dry medium. Do not iron if decorated.

front