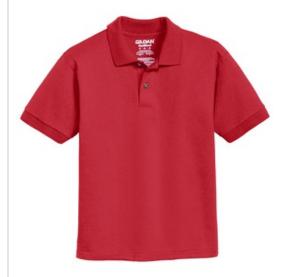

# GILDAN® Gildan® Youth DryBlend® 6-Ounce Jersey Knit Sport Shirt. 8800B

- 6-ounce, 50/50 cotton/poly
- DryBlend moisture-wicking properties
- Heat transfer label
- Contoured welt collar and welt cuffs
- 2-button clean-finished placket with reinforced bottom box
- Wood-tone buttons
- Double-needle hem