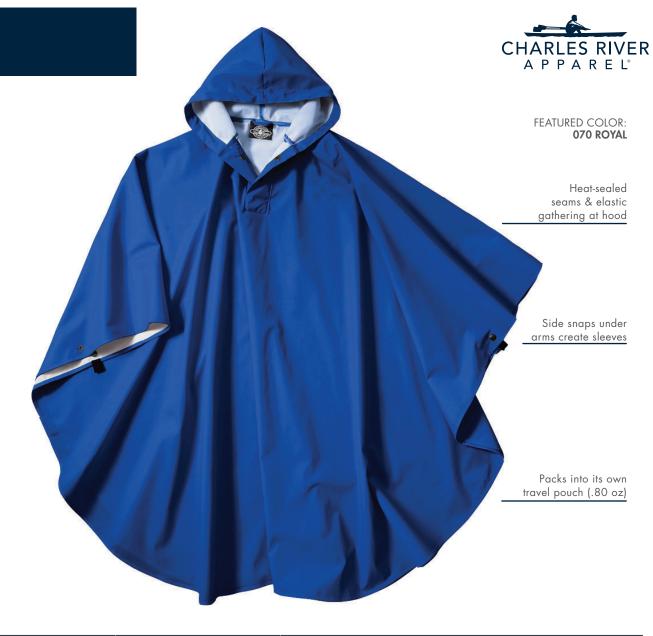

#### **YOUTH 8709**

:: 100% polyurethane bonded to a 100% polyester knit (4.57 oz./yd²); thickness of fabric is .33mm

- :: Heat-sealed seams & elastic gathering at hood
- :: Packs into its own travel pouch (.80 oz)
- :: Side snaps under arms create sleeves