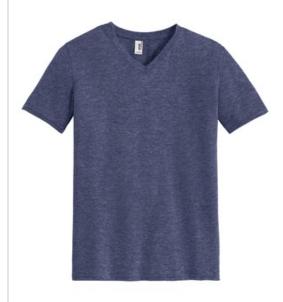

# Anvil® Tri-Blend V-Neck Tee. 6752

- 4.2-ounce, 50/25/25 poly/combed ring spun cotton/rayon
- TearAway<sup>™</sup> label
- Shoulder-to-shoulder taping
- 5/8" seamed, mitered v-neck collar
- Single-needle topstitched front neck
- Side seamed
- Double-needle sleeves and bottom hem
- Tubular
- Please note: This product is transitioning from Anvil labels to Anvil by Gildan labels. Your order may contain a combination of both labels.

## **COLOR INFORMATION**

Black PMS 426C

Heather Blue PMS 7455 C

Heather Dark Heather Grey
Grey PMS 422C
PMS COOL GRAY
11C

White