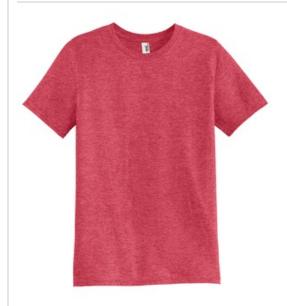

# Anvil® Tri-Blend Tee. 6750

- 4.2-ounce, 50/25/25 poly/combed ring spun cotton/rayon
- TearAway<sup>™</sup> label
- 5/8" seamed collar
- Shoulder-to-shoulder taping
- Side seamed
- Double-needle sleeves and hem
- Please note: This product is transitioning from Anvil labels to Anvil by Gildan labels. Your order may contain a combination of both labels.

## **COLOR INFORMATION**

Black PMS 426C

Heather Blue

Heather Dark Heather Grey
Grey PMS 422C
PMS COOL GRAY
11C

Heather Red PMS 193C

White