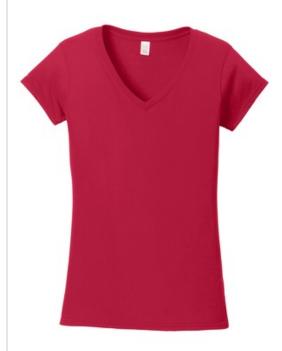

# Gildan Softstyle® Women's Fit V-Neck T-Shirt. 64V00L

- 4.5-ounce, 100% ring spun cotton
- 90/10 cotton/poly (Sport Grey)
- fitted silhouette with side seam
- Mitered ½" rib knit v-neck collar
- Taped neck and shoulders
- Tearaway label
- Double-needle sleeves and hem