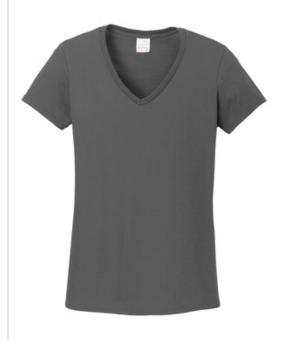

# GILDAN® Gildan® Ladies Heavy Cotton™ 100% Cotton V-Neck T-Shirt. 5V00L

- 5.3-ounce, 100% cotton
- 90/10 cotton/poly (Sport Grey)
- Taped neck and shoulders
- Mitered 1/2" v-neck collar
- Side seamed with tapered fit
- Cap sleeves