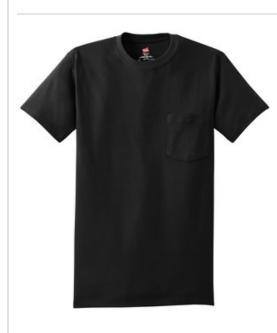

## Tagless<sup>®</sup> 100% Cotton T-Shirt with Pocket. 5590

- 6-ounce, 100% ComfortSoft<sup>®</sup> cotton
- 99/1 cotton/poly (Ash)
- 90/10 cotton/poly (Light Steel)
- Lay-flat collar
- Tag-free label
- Double-needle coverseamed neck
- Shoulder-to-shoulder taping
- 5-point left chest pocket
- Double-needle sleeves and hem