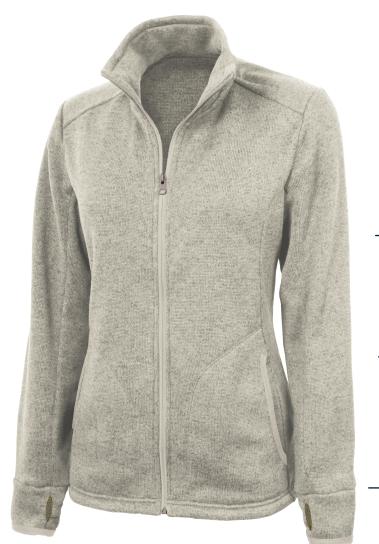

# **HEATHERED FLEECE JACKET**

#### **WOMEN'S 5493**

- :: 100% polyester sweater fleece (8.26 oz/yd²)
- :: Brushed on the inside for added softness
- :: Yarn-dyed for a unique, heathered appearance
- :: Welded front pockets
- :: Stand-up collar lined with brushed tricot
- :: Double-needle stitching
- :: Features thumbholes and princess seams

# **DECORATION RECOMMENDATIONS**

| CHARLES RIVER |  |  |  |  |  |  |  |  |
|---------------|--|--|--|--|--|--|--|--|
| APPAREL®      |  |  |  |  |  |  |  |  |

FEATURED COLOR: 129 OATMEAL HEATHER

Yarn-dyed for a unique, heathered appearance

Welded front pockets

Double-needle stitching

| HEATHERED FLEECE JACKET<br>WOMEN'S 5493            | xs    | S     | М     | L     | XL    | XXL   | 3XL   | TOLERANCE          |
|----------------------------------------------------|-------|-------|-------|-------|-------|-------|-------|--------------------|
| BODY LENGTH measure from neck (center back neck)   | 24½   | 25    | 25½   | 261/4 | 27    | 275/8 | 281/4 | V <sub>2</sub> +/- |
| ACROSS SHOULDER measure from back                  | 143/8 | 147/8 | 153/8 | 161/8 | 17    | 181/8 | 191/4 | 3/8 +/-            |
| CHEST WIDTH 1 inch below armhole                   | 17¾   | 18¾   | 19¾   | 211/4 | 231/4 | 251/2 | 28    | V <sub>2</sub> +/- |
| WAIST WIDTH                                        | 16½   | 171/2 | 181/2 | 20    | 22    | 24    | 26¾   | 1/2 +/-            |
| BOTTOM OPENING WIDTH RELAXED 1/2                   | 191/4 | 201/4 | 211/4 | 22¾   | 24¾   | 24    | 291/2 | 1/2 +/-            |
| SLEEVE LENGTH FROM CENTER BACK long (include cuff) | 331/4 | 333/4 | 341⁄4 | 347/8 | 351/2 | 35¾   | 36    | 1/2 +/-            |