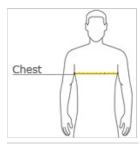

#### **HOW TO MEASURE**

## CHEST WIDTH

Measure under the arm and around the fullest part of the chest with arms down, keeping tape horizontal.

### SIZE CHART

|       | S     | М     | L     | XL    | 2XL   | 3XL   |
|-------|-------|-------|-------|-------|-------|-------|
| Chest | 34-36 | 38-40 | 42-44 | 46-48 | 50-52 | 54-56 |