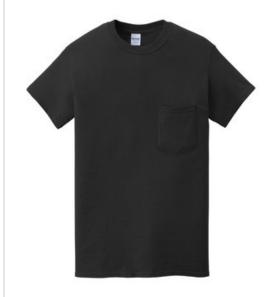

# Gildan <sup>®</sup> Heavy Cotton <sup>™</sup> 100% Cotton Pocket T-Shirt. 5300

- 5.3-ounce, 100% cotton
- 50/50 cotton/poly (Graphite Heather, Safety Green)
- 90/10 cotton/poly (Sport Grey)
- Taped neck and shoulders
- Tearaway label
- Single-needle left chest pocket
- Double-needle pocket, sleeves and hem