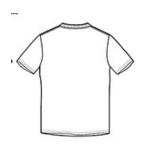

### **CARE INSTRUCTIONS**

Machine wash warm, inside out, with like colors.

Only non-chlorine bleach. Tumble dry medium. Do not iron if decorated. Do not dry clean.

front

back