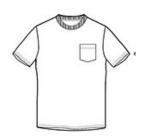

### **CARE INSTRUCTIONS**

Machine wash warm, inside out, with like colors.

Only non-chlorine bleach. Tumble dry medium. Do not iron if decorated. Do not dry clean.

front

back