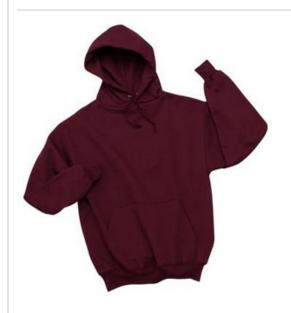

# Pullover Hooded Sweatshirt, 4997M

- 9.5-ounce, 50/50 cotton/poly NuBlend® pillresistant fleece
- High-stitch density for a smooth-printing canvas
- Double-ply hood with grommets and matching tipped and knotted drawcord
- 1x1 rib knit cuffs and waistband with spandex
- Front pouch pocket
- Coverseamed neck, armholes and waistband
- Ash (formerly Birch)
- Double needle coverseam on neck, armholes, and waistband

# **COLOR INFORMATION**

PMS 427C

PMS PROCESS PMS 567C BLACK C

Forest Green

Maroon PMS 504C

PMS 533 C

PMS 423C

PMS 7686C