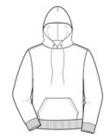

# Pullover Hooded Sweatshirt, 4997M

- 9.5-ounce, 50/50 cotton/poly NuBlend® pillresistant fleece
- High-stitch density for a smooth-printing canvas
- Double-ply hood with grommets and matching tipped and knotted drawcord
- 1x1 rib knit cuffs and waistband with spandex
- Front pouch pocket
- Coverseamed neck, armholes and waistband
- Ash (formerly Birch)
- Double needle coverseam on neck, armholes, and waistband

## **CARE INSTRUCTIONS**

Machine wash cold with like colors. Use only nonchlorine bleach when needed. Tumble dry low. Do not iron or dry clean, ir decorated.

front

back